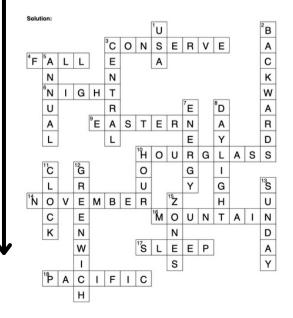

## Find the following words in the puzzle. Words are hidden across, down, diagonally, and backwards.

CREAMED SPINACH

| ٠ | APPL |  |
|---|------|--|
|   |      |  |

- BISCUIT
- BRUSSEL
- SPROUT
- BUTTER
- BUTTERNUT
- CARROT
- CASSEROLE

CRANBERRY

- CINNAMON
- COOKIE
- CORN

٠

- CORNBREAD
- MARSHMALLOW PAPRIKA PECAN PEPPER

DESSERT

DRESSING

GRAVY

DINNER ROLL

GREEN BEAN

MAC AND CHEESE

- PIE
- POTATO

- PUMPKIN SALAD
- SALT

SOUP

- SQUASH
- STUFFING
- SWEET POTATO
- TURKEY
- WHEAT
- WHIPPED CREAM
- WISHBONE
- YAM
- ZUCCHINI

Happy Book Lover's Day

November 4th - 1st Saturday