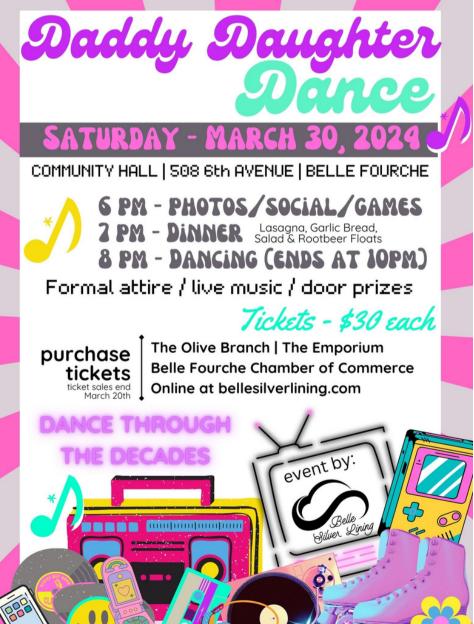

February 17th - Fundraising Breakfast

February 28th - Board Meeting 6pm

March 5th - Bingo at Branding Iron - Doors open at 6pm - Balls spin at 7pm

March 30th - Daddy Daughter Dance - 6pm