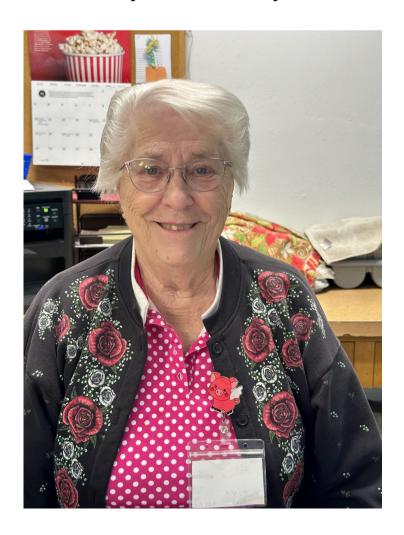

### Silver Lining Spotlight

Tiny is usually one of, if not, the first person you see each day at Belle Silver Lining, she always has a smile on her face. While her time serving seniors started with Meals on Wheels she started coming to the senior center. Her favorite thing is being able to help the members and new members who come in. She is alone so the time she spends at the center around others really makes her day, and keeps her going.

She moved from Montana to Belle Fourche in 2004. Tiny was raised on a ranch in Montana 100 miles from anything, they had multiple horses and didn't get electricity or telephones until 1994!

She is an only child and says she never learned to share. She did get married and has two sons, four grandsons, and three great grandsons. Her home is now on one of her son's ranches north of Belle. While she had a little rat terrier to give her some company he passed away due to seizures.

She has self taught herself how to crochet and knit - although she says it isn't really fancy - she does scrubbies and dish rags. Her favorite flavor of ice cream is vanilla, and she enjoys all the meals served at the center.

Tiny has never traveled - she always wanted to go to Hawaii but Montana and

South Dakota are where she stays. While she has never been very athletic, she also doesn't like to sit and watch movies, instead she has always found something else to keep her busy. Tiny enjoys playing Solitaire, and listening to some good 'ol country music. She does enjoy watching shows on RFD if nothing else to do, but she would prefer to do embroidery, crochet or knit.

One item she can't live without is her car - she would be ranch bound without it and couldn't take herself her and there.

Be sure to say hello next time you are in!