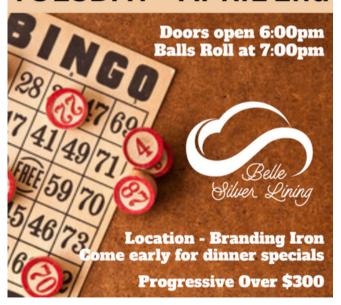

# DON'T MISS UPCOMING EVENTS

Every Friday - Caramel Rolls and Coffee - 7:30am to 10am - Suggested donation of \$2

March 30th - Daddy Daughter Dance - 6pm

April 2nd - Bingo at Branding Iron Doors open at 6pm - Balls spin at 7pm

### TUESDAY - APRIL 2nd